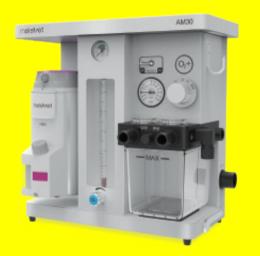

### **| PRODUCT DESCRIPTION**

AM30 is a high-end anesthesia machine used in animal hospitals. The design of the product adheres to the concept of anesthesiologists-oriented, completely abandoning the design idea of traditional animal anesthesia machines that only considers product costs.

Through the innovation of product structure and circuit module design, all the gauges and main operating elements of AM30 are arranged on the front of the product to facilitate the operation and observation, and also realize a variety of installations and applications such as wall-mounted, desktop and stand for one model.

# **AM30** VETERINARY ANESTHESIA MACHINE

Multiple Installations and Applications, Convenient and Safe

WWW.Vetequipments.com

WhatsAPP: +86-13610092367 Website: www.vetequipments.com Guangzhou Vincent Medical Co., Ltd.