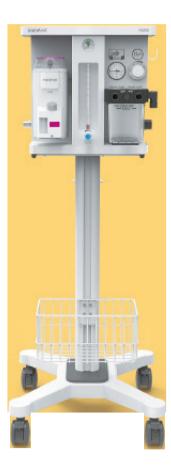

### **| PRODUCT DESCRIPTION**

AM30 is a high-end anesthesia machine used in animal hospitals. The design of the product adheres to the concept of anesthesiologists-oriented, completely abandoning the design idea of traditional animal anesthesia machines that only considers product costs.

Through the innovation of product structure and circuit module design, all the gauges and main operating elements of AM30 are arranged on the front of the product to facilitate the operation and observation, and also realize a variety of installations and applications such as wall-mounted, desktop and stand for one model.

# **AM30** VETERINARY ANESTHESIA MACHINE

Multiple Installations and Applications, Convenient and Safe

WWW.Vetequipments.com

WhatsAPP: +86-13610092367 Website: www.vetequipments.com Guangzhou Vincent Medical Co., Ltd.