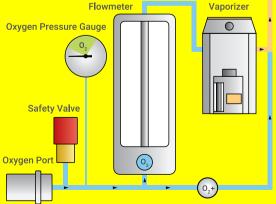

#### **OPERATION PRINCIPLE**

# **PRODUCT HIGHLIGHT** •

0

-8-

Off ACGO On

Multi-applications, Multi-installations Rebreathing anaesthesia and non-rebreathing anaesthesia; stand, desktop, wall-mounted installations.

**Oxygen Pressure Security** 

built-in safety valve ensures product safety.

Selectatec® standard vaporizer, easy replacement; sevoflurane, enflurane, isoflurane optional.

#### Independent non-rebreathing Circuit

All-metal ACGO switch and independent ACGO port to ensure one-step switching between rebreathing anaesthesia and non-rebreathing anaesthesia.

Oxygen pressure gauge, oxygen pressure status is clear;

C0,

Lever mechanism, locking and unlocking by only one-step; 1400ml super large capacity  $\mathrm{CO_2}$  absorber canister.

Т

Note: Selectatec® is a registered Trademark of GE