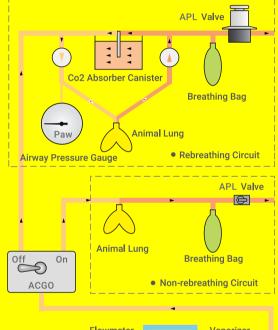

#### **OPERATION PRINCIPLE**

# **PRODUCT HIGHLIGHT** •

0

-8-

Off ACGO On

Multi-applications, Multi-installations Rebreathing anaesthesia and non-rebreathing anaesthesia; stand, desktop, wall-mounted installations.

**Oxygen Pressure Security** 

#### Independent non-rebreathing Circuit

All-metal ACGO switch and independent ACGO port to ensure one-step switching between rebreathing anaesthesia and non-rebreathing anaesthesia.

Oxygen pressure gauge, oxygen pressure status is clear;

C0,

Lever mechanism, locking and unlocking by only one-step; 1400ml super large capacity  $\mathrm{CO_2}$  absorber canister.

Т

Note: Selectatec® is a registered Trademark of GE