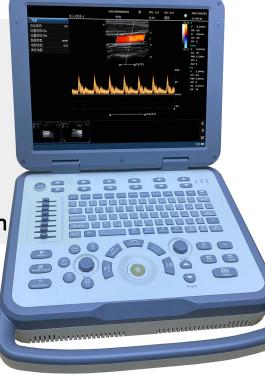

# Color Doppler Ultrasound System

N30

This product is a color doppler ultrasound platform with stable image performance and diverse applications. Based on the advance imaging technology and ergonomic design, it's equipped with superior image quality, comprehensive functions, high cost effectiveness and mobility, which make it applicable to different body scans and clinic departments for example emergency, hospitals, clinics, out calls, etc. With this machine, we can provide very comprehensive imaging system solutions.

#### **Ergonomic appearance design**

- 15 " LCD medical-used high resolutio screen display brings winder visual angle and clearer image
- Control panel is concise in visual and convenient in operation