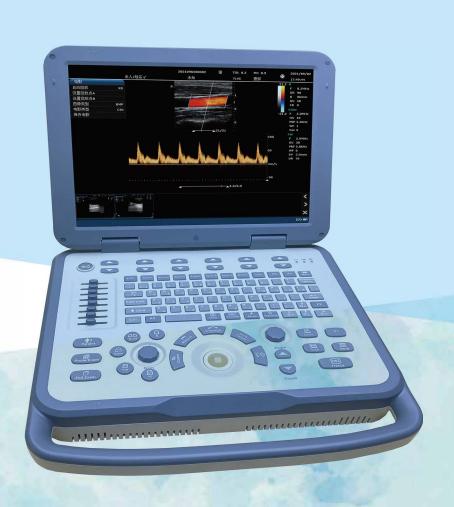

# Color Doppler Ultrasound System

N30

This product is a color doppler ultrasound platform with stable image performance and diverse applications. Based on the advance imaging technology and ergonomic design, it's equipped with superior image quality, comprehensive functions, high cost effectiveness and mobility, which make it applicable to different body scans and clinic departments for example emergency, hospitals, clinics, out calls, etc. With this machine, we can provide very comprehensive imaging system solutions.

#### **Ergonomic appearance design**

- 15 " LCD medical-used high resolutio screen display brings winder visual angle and clearer image
- Control panel is concise in visual and convenient in operation