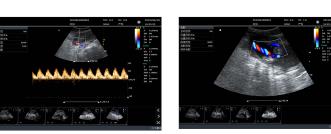

## Unique image technology, superior image quality

- Support B、M、Color、PDI、PW image mode
- High precision dynamic focus imaging
- Speckle noise reduction technology
- New image enhancement technology
- Pulse-inverted tissue harmonic imaging
- Multi-beam parallel processing technology

#### **Comprehensive Clinical Application Solutions**

- Automatic trace on PW frequency map
- Real time dual-display 2D images and color flow images
- One key saving and restoring image parameters to effectively shorten the operating time.
- Efficent workflow
- Play back large amount of cines
- **Quick startup**
- Measurement packages of all parts meet with clinical needs of different applications.
- Double transducer port is designed to meet the different clinical applications
- Large capacity removeable built-in battery supports long time outdoor operation
- support many kinds of typewriting