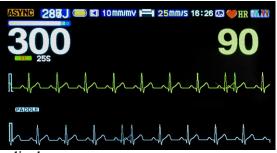

# **■** Display

- Screen Type:High-resolution display, TFT colour display
- Screen Size: 7 inches (17.7cm) diagonally
- Sweep Speed: 12.5/25/50mm/sec
- ➤ Information: Heart Rate, Lead, Alarm On/Off, Delivered Energy
- Resolution:800X480

#### **■** ECG

- ➤ Patient Connection: 3-lead ECG cable, or 5-lead ECG cable, paddles.
- Lead Selection: Displayed on monitor, paddles, I, II, III, AVR, AVL, AVF, V.
- ECG Size: 2.5,5, 10, 20, 30 mm/mV display on monitor.
- ➤ Heart Rate: 20-350BPM.
- ➤ Protection: With stand 4000vAc/50Hz voltage in isolation and work against electrosurgical knife and defibrillation

## ■ Defibrillator

- Waveform: Biphasic
- ➤ Defibrillator type: Manual External Synchronous/Asynchronous Defibrillation.
- ➤ Charge Time: Less than 10 seconds to 360 Joules
- ➤ Energy Display: Monitor display indicates both selected and delivered energy.
- Charge Prompt Type: Voice and visual prompts.

- Energy Selection: Selectable at 0, 3, 5, 7, 10, 20, 30, 50, 100, 200, 300, 360 joules
- > Standard Adult/Pediatric Paddles: Reusable external adult paddles (pediatric paddles integrated)