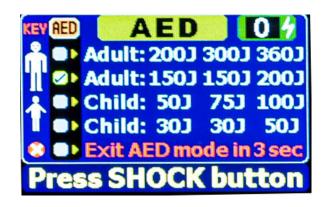

### ■ **AED** (Optional)

- ➤ Voice prompts and screen prompts.
- Energy Programmable Sequence:

200,300,360 Joules;

150,150,200 Joules;

50, 75, 100 Joules;

30, 30, 50 Joules;

Discharge Control: Control on device front panel.