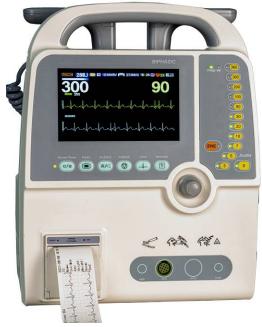

# **■** Display

- Screen Type:High-resolution display, TFT colour display
- Screen Size: 7 inches (17.7cm) diagonally
- Sweep Speed: 12.5/25/50mm/sec
- ➤ Information: Heart Rate, Lead, Alarm On/Off, Delivered Energy
- Resolution:800X480

#### **■** ECG

- ➤ Patient Connection: 3-lead ECG cable, or 5-lead ECG cable, paddles.
- Lead Selection: Displayed on monitor, paddles, I, II, III, AVR, AVL, AVF, V.
- ECG Size: 2.5,5, 10, 20, 30 mm/mV display on monitor.
- ➤ Heart Rate: 20-350BPM.
- ➤ Protection: With stand 4000vAc/50Hz voltage in isolation and work against electrosurgical knife and defibrillation

## ■ Defibrillator

- Waveform: Biphasic
- ➤ Defibrillator type: Manual External Synchronous/Asynchronous Defibrillation.
- ➤ Charge Time: Less than 10 seconds to 360 Joules
- ➤ Energy Display: Monitor display indicates both selected and delivered energy.
- Charge Prompt Type: Voice and visual prompts.

# **■** Built-in Recorder

- Paper: 50mm thermal.
- Printing Method: High-resolution, thermal print head.
- Record date, time, sweep speed, waveform gain, heart rate, energy (joule) and ECG waveform
- > Print mode
  - HR exceed limits alarm recording
  - Auto timed recording
  - Real-Time Recording
  - Defibrillation discharge trigger recording