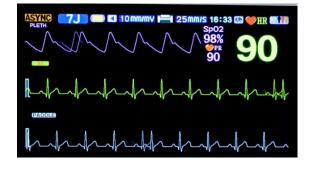

# **■** Display

- Screen Type:High-resolution display, TFT colour display
- Screen Size: 7 inches (17.7cm) diagonally
- Sweep Speed: 12.5/25/50mm/sec
- ➤ Information: Heart Rate, Lead, Alarm On/Off, Delivered Energy
- Resolution:800X480

#### **■** ECG

- ➤ Patient Connection: 3-lead ECG cable, or 5-lead ECG cable, paddles.
- Lead Selection: Displayed on monitor, paddles, I, II, III, AVR, AVL, AVF, V.
- ECG Size: 2.5,5, 10, 20, 30 mm/mV display on monitor.
- ➤ Heart Rate: 20-350BPM.
- ➤ Protection: With stand 4000vAc/50Hz voltage in isolation and work against electrosurgical knife and defibrillation

## ■ Defibrillator

- Waveform: Biphasic
- ➤ Defibrillator type: Manual External Synchronous/Asynchronous Defibrillation.
- ➤ Charge Time: Less than 10 seconds to 360 Joules
- ➤ Energy Display: Monitor display indicates both selected and delivered energy.
- Charge Prompt Type: Voice and visual prompts.

### ■ Pulse Oximeter (Optional)

- Display: Spo2 value, waveform, Pulse
- ➤ Probe: Standard adult finger clip
- Range: 0-99% for adult, pediatric and neonatal patients