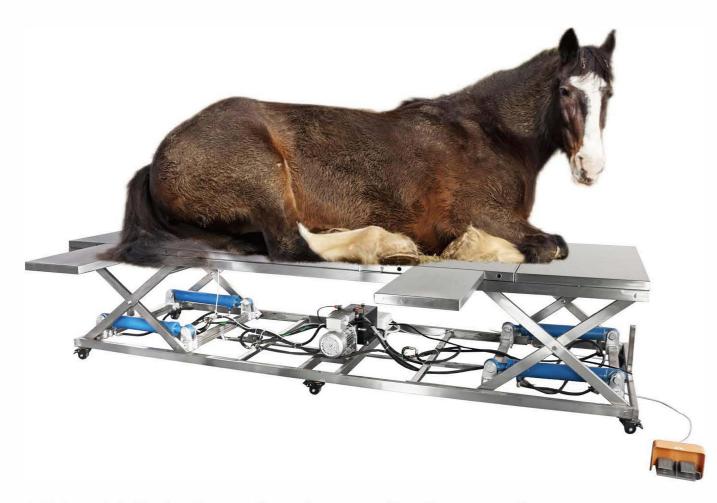

## Electrical hydraulic Pet Operating Table

This is electrical hydraulic operating table use for bull and horse operation.

It's made of stainless steel, equipped with IV pole, waste liquid tank and stainless steel tray.

## **Main Spectification**

| Model         | LVOT-005  |
|---------------|-----------|
| Length        | 3700mm    |
| Width         | 1200mm    |
| Height        | 600-870mm |
| Table til     | 0-30°     |
| Load Capacity | 1500kg    |
|               |           |

Four detachable leg supports. Size: L700mm \* W400mm

Foot control pedal controls the lift and down of table top.

The hydraulic control system which can support 1500 kg weight.

Equipped with universal brake wheel.