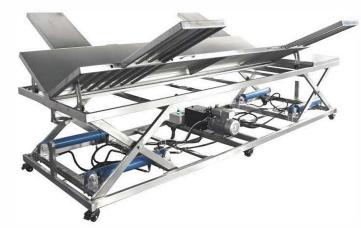

## Electrical hydraulic Pet Operating Table

This is electrical hydraulic operating table use for bull and horse operation.

It's made of stainless steel, equipped with IV pole, waste liquid tank and stainless steel tray.

## **Main Spectification**

| Model         | LVOT-005  |
|---------------|-----------|
| Length        | 3700mm    |
| Width         | 1200mm    |
| Height        | 600-870mm |
| Table til     | 0-30°     |
| Load Capacity | 1500kg    |
|               |           |

Four detachable leg supports. Size: L700mm \* W400mm

Foot control pedal controls the lift and down of table top.

The hydraulic control system which can support 1500 kg weight.

Equipped with universal brake wheel.