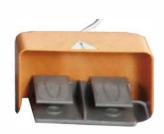

Four detachable leg supports. Size: L700mm \* W400mm

Foot control pedal controls the lift and down of table top.

The hydraulic control system which can support 1500 kg weight.

Equipped with universal brake wheel.