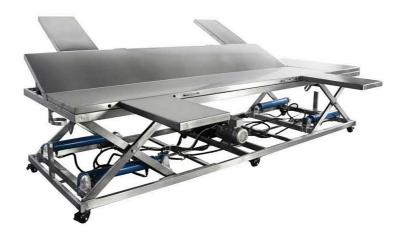

## Electrical hydraulic Pet Operating Table

This is electrical hydraulic operating table use for bull and horse operation.

It's made of stainless steel, equipped with IV pole, waste liquid tank and stainless steel tray.

## **Main Spectification**

| Model         | LVOT-005  |
|---------------|-----------|
| Length        | 3700mm    |
| Width         | 1200mm    |
| Height        | 600-870mm |
| Table til     | 0-30°     |
| Load Capacity | 1500kg    |
|               |           |

Four detachable leg supports. Size: L700mm \* W400mm

Foot control pedal controls the lift and down of table top.

The hydraulic control system which can support 1500 kg weight.

Equipped with universal brake wheel.