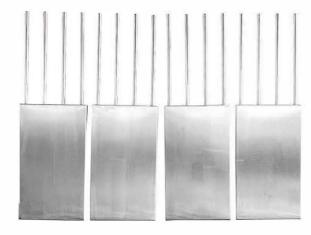

Four detachable leg supports. Size: L700mm \* W400mm

Foot control pedal controls the lift and down of table top.

The hydraulic control system which can support 1500 kg weight.

Equipped with universal brake wheel.